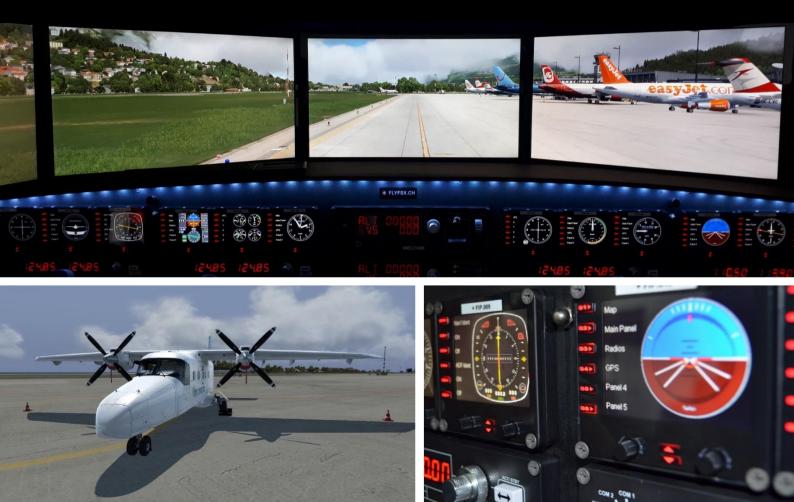

# Flight simulators for hire

SWISS MADE 🔂 SWISS QUALITY 🕞 SWISS PRECISION

With our realistic motional flight simulators you will experience unforgettable moments and realistic flight feeling. Both for you and for your customers. Every flight experience as a pilot becomes a breathtaking highlight. **Hire our flight simulators** for your personal event. Whether at a trade fair, at an airport, on a cruise ship or in your company, we deliver our simulators on site and ensure breathtaking experiences for you and your customers. Your individual coorperate design will be also possible. Tell us your ideas.

All new realistic flight experiences in our state of the art motion simulators including the sensational Airbus A380

- Realistic flight sensations for your customers
- Special experiences in our amazing motion simulators for you and your customers
- Perfect for your special Events: VIP section, Company-Events, Exposition/fair, Customer-Event ...
- Perfect as B2B and promotion: let your customers be the pilot
- Easily transportable can set up anywhere, with the available space requirements
- Full motion-base flight simulators with full range of flight instruments.
- More than 15 degrees roll and pitch
- Inputs available to simulate realistic turbulences wind conditions

Be your own pilot and fly with us anywhere in the world the only limitation is your imagination