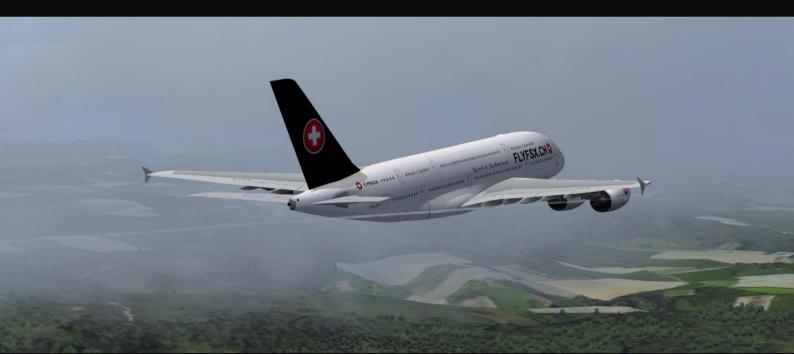

- Over 35'000 destinations: New York, Dubai, Hong-Kong, Paris, ...
- Different airplanes (Airbus, Boeing, Cessna, vintage aircrafts...), airlines (Swiss, FLYFSX, Emirates, Lufthansa, Qatar, ...)
- Custom weather-, season- and day sceneries
- Live air traffic controller and navigation (1-S-Extend or 2-S-Extend)
- Flight training sequences (optional)
- Hosted by our expert staff (flights crew and maintenance)
- Fully inclusive service designed for you: incl. transport, VAT, insurance, assembly
- Training for employees: stress, team and communication management
- And much more

### More than 35'000 destinations worldwide in our simulators available

many different airplanes, airlines and destinations available in our simulators

We are able to custom design your own fleet of aircraft, just tell us what you require and leave the rest to us.