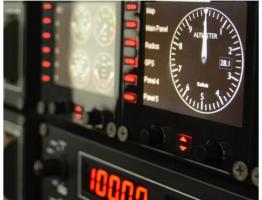

### Order your Simulator for hire

- Switzerland: minimum 1 month before event.
- Europe: minimum 2 month before event.
- Outside Europe / worldwide: minimum 3 month before event.

Some of the instruments and avionic elements in our simulators for realistic comfortable flight feeling and control