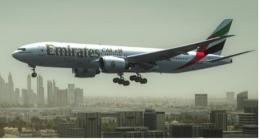

- Over 35'000 destinations: New York, Dubai, Hong-Kong, Paris, ...
- Different airplanes (Airbus, Boeing, Cessna, vintage aircrafts...), airlines (Swiss, FLYFSX, Emirates, Lufthansa, Qatar, ...)
- Custom weather-, season- and day sceneries
- Live air traffic controller and navigation (1-S-Extend or 2-S-Extend)
- Flight training sequences (optional)
- Hosted by our expert staff (flights crew and maintenance)
- Fully inclusive service designed for you: incl. transport, VAT, insurance, assembly
- Training for employees: stress, team and communication management
- And much more

### More than 35'000 destinations worldwide in our simulators available

many different airplanes, airlines and destinations available in our simulators

We are able to custom design your own fleet of aircraft, just tell us what you require and leave the rest to us.