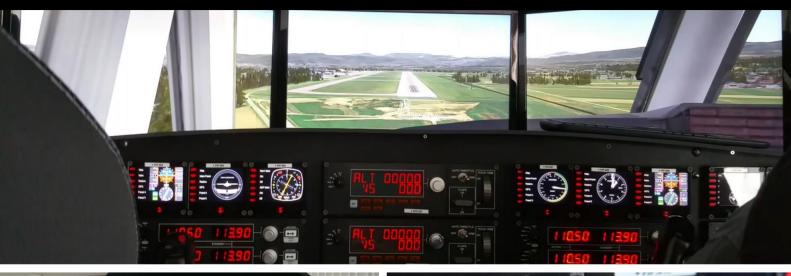

All new realistic flight experiences in our state of the art motion simulators including the sensational Airbus A380

- Realistic flight sensations for your customers
- Special experiences in our amazing motion simulators for you and your customers
- Perfect for your special Events: VIP section, Company-Events, Exposition/fair, Customer-Event ...
- Perfect as B2B and promotion: let your customers be the pilot
- Easily transportable can set up anywhere, with the available space requirements
- Full motion-base flight simulators with full range of flight instruments.
- More than 15 degrees roll and pitch
- Inputs available to simulate realistic turbulences wind conditions

### Order your Simulator for hire

- Switzerland: minimum 1 month before event.
- Europe: minimum 2 month before event.
- Outside Europe / worldwide: minimum 3 month before event.

Some of the instruments and avionic elements in our simulators for realistic comfortable flight feeling and control