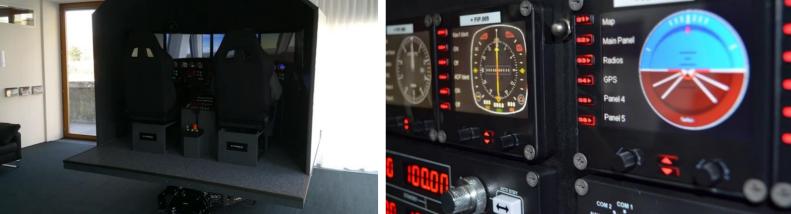

### Order your Simulator for hire

- Switzerland: minimum 1 month before event.
- Europe: minimum 2 month before event.
- Outside Europe / worldwide: minimum 3 month before event.

Some of the instruments and avionic elements in our simulators for realistic comfortable flight feeling and control