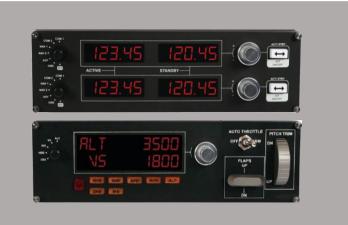

### Order your Simulator for hire

- Switzerland: minimum 1 month before event.
- Europe: minimum 2 month before event.
- Outside Europe / worldwide: minimum 3 month before event.

Some of the instruments and avionic elements in our simulators for realistic comfortable flight feeling and control