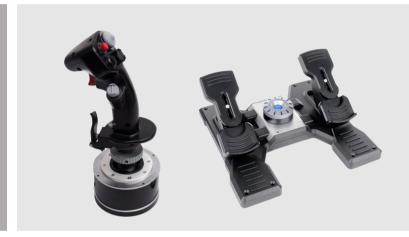

### Order your Simulator for hire

- Switzerland: minimum 1 month before event.
- Europe: minimum 2 month before event.
- Outside Europe / worldwide: minimum 3 month before event.

Some of the instruments and avionic elements in our simulators for realistic comfortable flight feeling and control