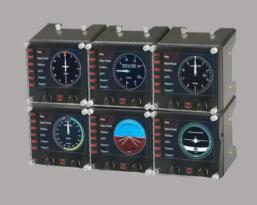

### Order your Simulator for hire

- Switzerland: minimum 1 month before event.
- Europe: minimum 2 month before event.
- Outside Europe / worldwide: minimum 3 month before event.

Some of the instruments and avionic elements in our simulators for realistic comfortable flight feeling and control