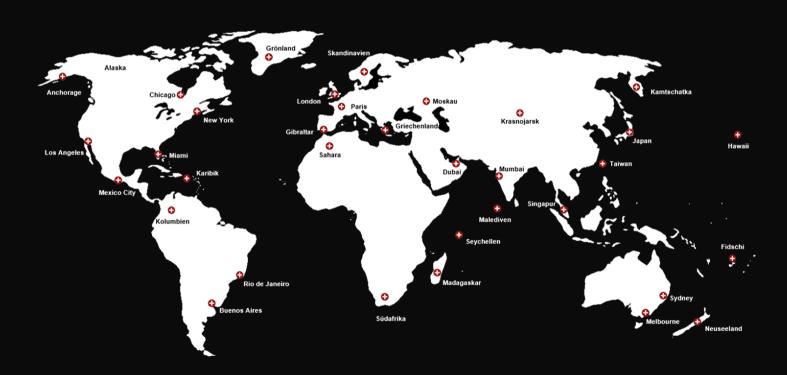

### More than 35'000 destinations worldwide in our simulators available

many different airplanes, airlines and destinations available in our simulators

We are able to custom design your own fleet of aircraft, just tell us what you require and leave the rest to us.