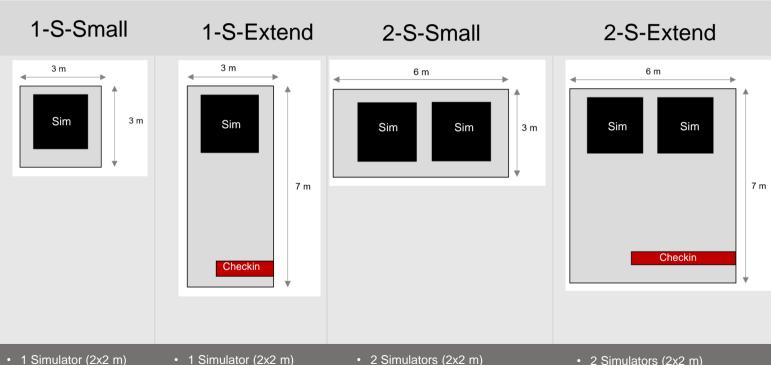

#### **Combinations / Location possibilities for our simulators**

- Floor: 3 x 3 m = 9 m2
- · Checkin: no

• Floor: 3 x 7 m = 21 m2

· Checkin: yes

- Floor: 6 x 3 m = 18 m2
  - · Checkin: no

- 2 Simulators (2x2 m)
- Floor:  $6 \times 7 \text{ m} = 42 \text{ m}2$ Checkin: yes