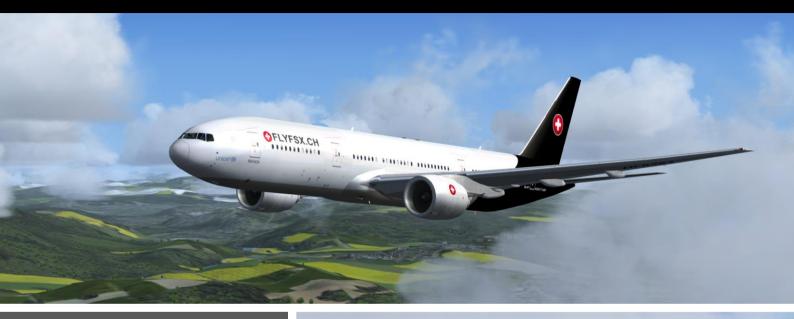

- Over 35'000 destinations: New York, Dubai, Hong-Kong, Paris, ...
- Different airplanes (Airbus, Boeing, Cessna, vintage aircrafts...), airlines (Swiss, FLYFSX, Emirates, Lufthansa, Qatar, ...)
- Custom weather-, season- and day sceneries
- Live air traffic controller and navigation (1-S-Extend or 2-S-Extend)
- Flight training sequences (optional)
- Hosted by our expert staff (flights crew and maintenance)
- Fully inclusive service designed for you: incl. transport, VAT, insurance, assembly
- Training for employees: stress, team and communication management
- And much more

### More than 35'000 destinations worldwide in our simulators available

many different airplanes, airlines and destinations available in our simulators

We are able to custom design your own fleet of aircraft, just tell us what you require and leave the rest to us.