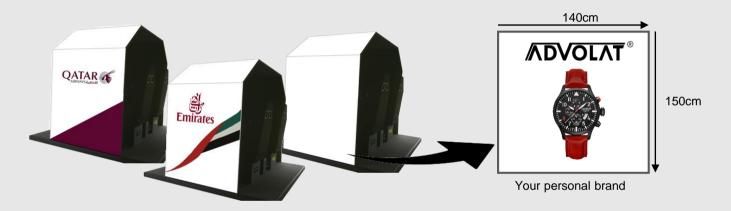

#### Design our simulator for your personal event

Especially for promotions and expositions ... your personal flightsimulator with your brand and coorperate design. Promotional opportunities: 1 side or 2 side's. Area: 150 cm x 140 cm (weight /height)