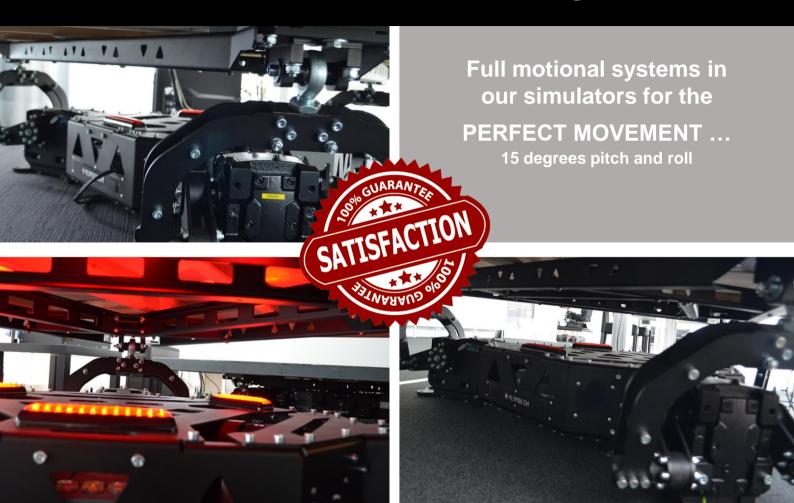

All new realistic flight experiences in our state of the art motion simulators including the sensational Airbus A380

- Realistic flight sensations for your customers
- Special experiences in our amazing motion simulators for you and your customers
- Perfect for your special Events: VIP section, Company-Events, Exposition/fair, Customer-Event ...
- Perfect as B2B and promotion: let your customers be the pilot
- Easily transportable can set up anywhere, with the available space requirements
- Full motion-base flight simulators with full range of flight instruments.
- More than 15 degrees roll and pitch
- Inputs available to simulate realistic turbulences wind conditions

#### Important informations / needs:

| Minimum area per simulator:          | 3 x 3 meters // 9 square meters // only indoor (no humidity)                                                                                                                                                                             |
|--------------------------------------|------------------------------------------------------------------------------------------------------------------------------------------------------------------------------------------------------------------------------------------|
| Electricity / Voltage per simulator: | <ul> <li>1-S-Small: 1 x 230 V - 16A + 1 x 230 V // 20A</li> <li>1-S-Extend: 2 x 230 V - 16A + 1 x 230 V // 20A</li> <li>2-S-Small: 2 x 230 V - 16A + 2 x 230 V // 20A</li> <li>2-S-Extend: 3 x 230 V - 16A + 2 x 230 V // 20A</li> </ul> |
| Total Weight per simulator:          | 750 KG                                                                                                                                                                                                                                   |
| Room Height                          | Minimum 2.70 meters or more                                                                                                                                                                                                              |
| Max. Pay-Load on top of platform     | 400 KG                                                                                                                                                                                                                                   |
| Load Bearing Capacity                | Minimum 500 KG per m2                                                                                                                                                                                                                    |
| Transportation Limits                | Inhouse: general weight for transport inhouse: minimum: 2 meters // Minimum Door: 2 meters / best: 2.5 Meters                                                                                                                            |
| Pitch/Roll of Simualtor              | 15 degrees                                                                                                                                                                                                                               |
| Security (overnight)                 | Simulators must be controlled by secturity staff on domicile (overnight)                                                                                                                                                                 |
| Before every flight in simulators    | Flight and secutity briefings for all passengers / pilots                                                                                                                                                                                |
| Electricity costs and location fees  | Electricity costs and location fees at the expense of the customer                                                                                                                                                                       |